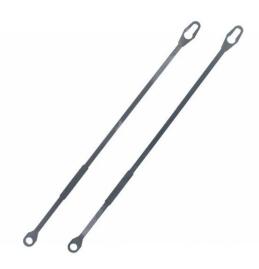

## 500907374 - Model kit,1:14 Steel support bar ramp (2) Goldh.

## Product Description

Ramp support bar made of steel, black oxidised. Suitable for the Carson Goldhofer 500907060.

Patrille Segle: 1:22 Are recommendation; from 14 years Technical details. Fits the Carson Goldhofer 500007060. Material: steel, black existing the Carson Goldhofer 500007060.

Details- Scale: 1:32- Age recommendation: from 14 years Technical details- Fits the Carson Goldhofer 500907060- Material: steel, black oxidisedContents- 1:32 scale component- 2 pieces

Specifications

Scan this QR code to view the product All details, up-to-date