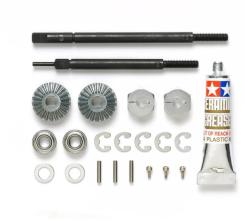

## Product Description

Truck axle shaft set reinforcedCaution:Not suitable for children under 14 years of age.

Details- Scale: 1:14- Age recommendation: from 14 yearsContents- 1x reinforced axle shaft A- 1x reinforced axle shaft B- 2x aluminium wheel hubs of clamping type- Mounting partsInformation- Models with 2 axles require 2 setsCompatible- with the 1:14 R/C truck series (incl. 56307, 56357 and 56360)