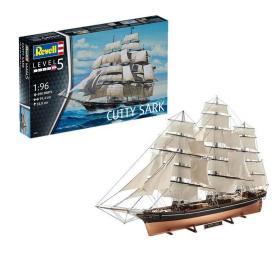

# Model kit ,Cutty Sark, 698 parts, from 14 years old

## Product Description

Sophisticated model kit of the famous English tea and wool clipper which is now a museum ship in London.

- Structured two-part hull
- Deck with wooden lookDetailed deck superstructure
- Cannons on mounts
- Detailed masts
- Detailed masts
  Authentic sails
  Prefabricated shrouds
  Included rigging twine
  Rowing boat
- Blocks for riggingDisplay stand
- Flag boardAuthentic decals

### Scope of delivery:

- Plastic model kit (not assembled)Illustrated, multilingual assembly instructions
- DecalsYarn
- Paper flag board
- Scale:1:96
- Age recommendation:14+Number of parts:698
- Length:914 mmWidth:350 mmHeight:558 mm