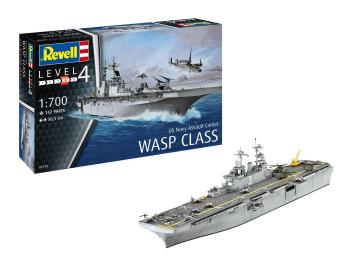

Item no.: 366180 Model kit, US Navy Assault Carrier WASP Class, 142 parts, 12 years and up

from 18,26 EUR

Item no.: 366180 shipping weight: 0.80 kg Manufacturer: Revell

## Product Description

The USS Wasp is the type ship of the eponymous class of amphibious landing ships. The ship can transport up to 1,894 Marine Corps troops and about 40 aircraft such as helicopters and Harrier vertical take-off aircraft.

- Waterline modelInterior service deck
- Aircraft & Helicopters
- Decals for 4 Wasp-class ships included (USS Wasp, USS Essex, USS Kearsarge, USS Boxer)

Scope of delivery:

- Plastic model kit (not assembled)
  Illustrated, multilingual building instructions
- Decals
- Scale: 1:700
- Age recommendation: 12+
  Number of parts: 142
  Length: 365 mm