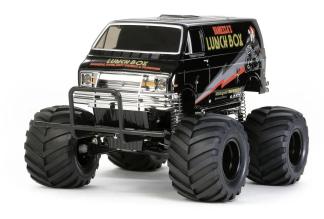

## Product Description

If you want to have cool wheelie fun, grab the TAMIYA Lunch Box Black Edition and perform fat wheelies thanks to the wheelie bar. The original model appeared in 1987 as a monster that knows no bounds. The current re-edition from TAMIYA in the Black Edition is equipped with a black-coloured ABS body and black wheel rims. Chrome-plated components such as the radiator grille and bumper round off the look.2-channel RC system with servo, 7.2 V battery pack & charger available separately. Numerous optional tuning parts available. Warnings:Make sure you have read and understood all instructions before starting assembly. If a child is assembling the model, a supervising adult should also have read the assembly instructions. Tools including knives are used when assembling the kit. Special care should be taken to avoid injury. If difficulties arise during assembly, ask an adult to supervise the work or a model builder with RC experience or a specialist dealer. Only use tools for their intended purpose. There is a risk of injury if used incorrectly. If you use paint and/or glue (not included in the kit), observe and follow the instructions supplied with the kit. Keep the kit away from small children. Prevent children from putting any components in their mouths or pulling plastic bags over their heads. Caution! Not suitable for children under 14 years of age.

Details:-scale: 1:10-age recommendation: from 14 yearsTechnical details:- 2WD rear-wheel drive- friction dampers- giant tyres with V-profile- robust ABS body- lighting preparation-wheelie bar- electric motor type 540- electronic speed controllerTechnicaldata:- Länge 38,5 cm- Breite 29,0 cm- Radstand 20,7 cm- 11,5 cm Monsterreifen Inhalt:- Vintage Modell, 2WD Bausatzmodell im Maßstab 1:10- Fahrzeug- Dekor:- Wannenrahmen Chassis- Elekt. Drive controller- 540 electric motor- ABS body coloured black- Suspension struts-Chrome-plated rims- Rear axle with diff.- Wheelie bar,- Solid front bumper- Instructions