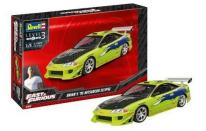

Item no.: 365917

67691 - Model kit with basic accessories, F & F Brian's 1995 Mitsubishi E., 75 T., from 10 y.

> 31,<sup>53 EUR</sup> Item no.: 365917

> shipping weight: 0.90 kg Manufacturer: Revell

## Product Description

In the first Fast and Furious film, police officer Brian O'Connor is supposed to infiltrate a gang of car thieves. To do this, he is given a custom-built Eclipse to be accepted by the gang thanks to his driving skills.

- Multi-part 2-litre engine with turbocharger
  Decal sheet with "The Fast and the Furious"
- Decals

In addition to base colours, glue and brushes are also included. Scope of delivery:

- Plastic model kit (not assembled)
- Illustrated, multilingual building instructions
- Decals Paints (Revell Aqua Color)
- •
- Brush
  Glue (Revell Contacta Professional Mini)

Attention! Not suitable for children under 8 years. Legal minimum age: 10 years

- Scale: 1:25
- Age recommendation: 10+
  Number of parts: 75

- Length: 179 mm
  Width: 78 mm
  Height: 53 mm

Specifications