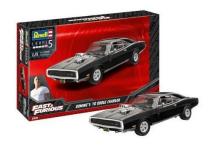

Item no.: 365919

67693 - Model kit with basic accessories, F & F - 1970 Dodge Charger, 117 T., from 13 y.

from **35,77 EUR** 

shipping weight: 0.90 kg Manufacturer: Revell

## Product Description

The Dodge Charger is the most popular vehicle in the Fast & Furious series. Ever since the first film, the jet-black muscle car and Dominic Toretto have proved that nothing is a match for the displacement of a HEMI V8.

- Detailed HEMI V8 engine
  Raised rear suspension and drag slick tyres
  Extensive decal sheet

In addition to base colours, glue and brushes are also included. Scope of delivery:

- Plastic model kit (not assembled)
- Illustrated, multilingual building instructions Decals
- Paints (Revell Aqua Color)
- BrushGlue (Revell Contacta Professional Mini)