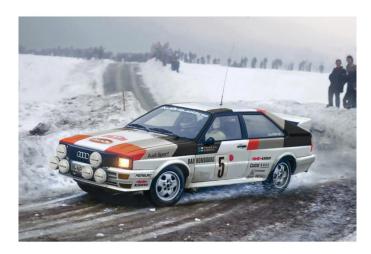

## Item no.: 370717 510003642 - Model kit, 1:24 Audi Quattro Rally

Item no.: 370717 shipping weight: 1.00 kg Manufacturer: ITALERI

## Product Description

Super stickerThe stand model is a replica of the Audi Quattro Rally. A special car for competitions was developed from mass production in 1981, which made its debut in the World Rally Championship and achieved good results. The success of "Quattro" cars continues to this day. The name has become a real "brand" that characterises the entire spectrum of Audi's all-wheel drive production. The Italeri model kit version impresses with its accuracy of fit and attention to detail.

Details- Scale: 1:24- Age recommendation: from 14 yearsContents- Kit- Decoration - InstructionsInformation- The high-quality kit from Italeri must be assembled by the customer.-The independent assembly is accompanied by step-by-step or illustrated assembly instructions. - The assembly instructions are of course included in the scope of delivery.- Based on the assembly instructions, the precisely fitting individual parts must be assembled. - The parts can be painted according to your own ideas.- Tools, glue and paint are not included with the plastic kit. These must be purchased as an option.