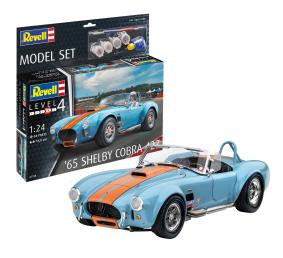

Item no.: 365925

## Model kit with basic accessories, '65 Shelby Cobra 427, 93 parts, ages 12 and up

### Product Description

Sophisticated model kit of the legendary sports car developed by Carroll Shelby. The Texan used the chassis of the AC Ace and a 425 hp 7.0 litre engine from 1965.

- Multi-part V8 engine
- Movable bonnet
- Many chrome parts
   Decol for a Culf decor
- Decal for a Gulf decoration
- In addition to basic paints, glue and brushes are also included

- Scale:1:24
- Age recommendation:12+
   Nearly and a set 202
- Number of parts:93Length:168 mm
- Length: 168 mm
   Width:72 mm
- Height:52 mm