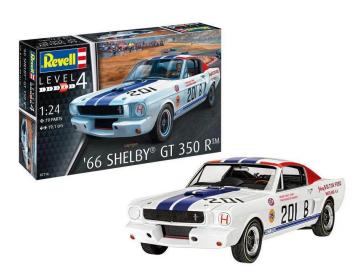

Item no.: 365929

Model kit with basic accessories, 1966 Shelby GT 350 R, 100 parts, 12 years and up

Item no.: 365929 shipping weight: 0.90 kg Manufacturer: Revell

## Product Description

The Shelby GT 350R is a classic sports car brought back to life in this fabulous model kit. Shelby is all about power and performance and this 1:24 scale kit with 100 parts also exudes that with its recognisable Shelby design with two stripes.

- Faithfully reproduced body with fine surface textures
   Separate, movable bonnet
   Multi-part, detailed engine
- Separate exhaust system
- Detailed interior with instrument panel, roll bar and bucket seat
- Faithfully reproduced rims