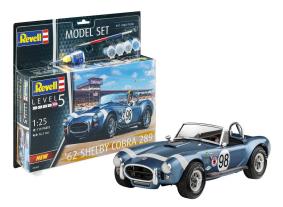

Item no.: 365906

Model kit with basic accessories '62 Shelby Cobra 289, 119 parts, 13 years and up

Item no.: 365906 shipping weight: 0.90 kg Manufacturer: Revell

## Product Description

Very challenging model kit for the legendary sports car developed by Carroll Shelby. The Texan used the chassis of the AC Ace and a 275 hp 4.7-litre engine.

- Multi-piece V8 engine
- Movable bonnet
  Authentic decal

- Scale: 1:25
- Age recommendation: 13+
- Number of parts: 119
  Length: 161 mm
  Width: 73 mm

- · Height: 52 mm

Specifications

Scan this QR code to view the product All details, up-to-date prices and availability