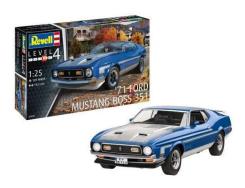

## Model Set '71 Mustang Boss 351, model kit with basic accessories, 120 parts, 12 years and up

from **35,77 EUR** 

shipping weight: 0.90 kg Manufacturer: Revell

## Product Description

Model set for the '71 Ford Mustang Boss 351 of the first generation in 1:24 and all accessories needed for assembly! In 1971, the fourth version of the Boss 351 was released with a more massive body. The 330 hp engine of the Boss 351 had a displacement of 5.8 litres (= 351 cubic inches).

- Multi-piece engineMovable bonnet
- Decal with different number plates (D, NL, B, GB, F, A, I, CH, USA)

Besides basic colours, glue and brushes are included.

Caution! Not suitable for children under 36 months. Legal minimum age: 12 years

- Scale: 1:25
- Age recommendation: 12+
- Age recommendation
  Number of parts: 120
  Length: 192 mm
  Width: 76 mm
  Height: 54 mm

- Specifications

Scan this QR code to view the product

All details, up-to-date prices and availability