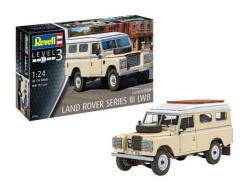

## 67056 - Model kit with basic accessories, Land Series III LWB (com.), 194 parts, 10 years and up

from **38,05 EUR** 

shipping weight: 0.90 kg Manufacturer: Revell

## Product Description

Model kit for the Land Rover Commercial. The commercial vehicle was suitable for transporting bulky goods and, because of the corrosion-protected loading area, also for corrosive substances.