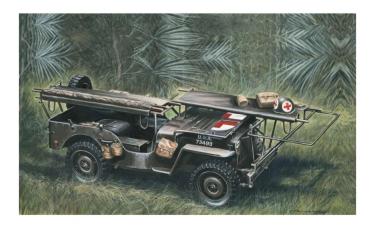

## 510000326 - Model kit, 1:35 1/4 tone 4x4 US ambulance

## Product Description

The stationary model is a replica of the Jeep, which is perhaps the most all-round vehicle ever built. Because it was ruggedly built and could traverse most types of terrain without structural damage, one of the Jeep's roles was as a rescue vehicle.