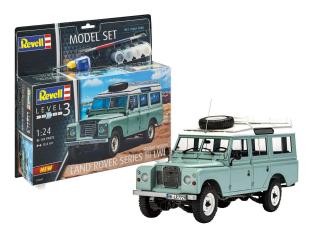

Item no.: 365895

Model kit with basic accessories, Land Rover Series III, 184 parts, from 10 years old

Item no.: 365895 shipping weight: 0.90 kg Manufacturer: Revell

## Product Description

Model kit for the Land Rover of the 3rd generation built from 1971. The vehicle, which is still very popular today, shone with its robustness and remarkable off-road capability.

- Multi-part six-cylinder engine
- Right- or left-hand drive version to be built
  Decal with various registration plates (D, A, NL, B, F, GB, I, CH, USA)
- Besides basic colours, glue and brushes are included.

- Scale: 1:24Age recommendation: 10+
- Number of parts: 184
  Length: 194 mm
- Width: 86 mm
- Height: 98 mm

Specifications

Scan this QR code to view the product All details, up-to-date prices and availability