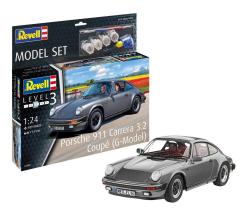

Item no.: 365915

67688 - Model kit with basic accessories Porsche 911 Carrera 3.2 Coupé, 109 parts, from 10 years old

shipping weight: 0.90 kg Manufacturer: Revell

## Product Description

The second generation of the 911 was generally referred to as the G model. For the 1984 model year, the Carrera received an engine enlarged to 3.2 litres, which produced 231 hp.

- Multi-part six-cylinder engine
- Optional left- or right-hand drive
- Movable bonnet
- Decals with various number plates (D, A, CH, F, B, NL, GB, I, E, DK) In addition to base colours, glue and brushes are also included

Scope of delivery:

- Plastic model kit (not assembled)
  Illustrated, multilingual building instructions
- Decals
- Base colours (Revell Aqua Color)
  Glue (Revell Contacta Professional Mini)
- Brush

Attention! Not suitable for children under 8 years. Contains solvent-based glue (12.5 g) and water-soluble paints.