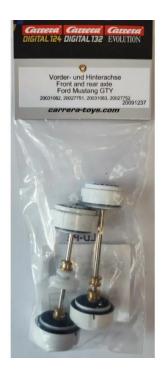

## 20091237 - DIGITAL 132 EVO/DIG 132 front and rear axle 31082, 27751 a.o.

## Product Description

Carrera Evolution/Digital 132 Axle Set Ford Mustang GTY #31082, #27751, #31083, #27752.Caution! Not suitable for children under 36 months.

- Contents: Rear and front axle complete (incl. rims), pinion- Recommended age: from 8 years- Compatible with: Carrera Digital 132, Carrera Evolution- Scale: 1:32