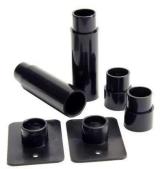

## Product Description

Supports like these are used to properly fix loops, bridges, steep curves, jumps or a fly-over. They give the elements better support, especially when you drive through at high speed in your slot cars. The set contains six parts, including two short and two long supports and two feet to attach them to the ground. The glossy black design ensures that the supports do their work discreetly in the background in the later diorama. An essential expansion set if you want to build spectacular race tracks. Notsuitable for children under 36 months.

Extension set support set standard
DIGITAL 124, DIGITAL 132, EVOLUTION

- For mounting loops, bridges, steep curves, jumps and fly-overs

Specifications

Scan this QR code to view the product All details, up-to-date prices and availability