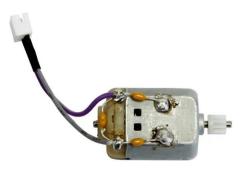

## Product Description

With the E200 motor you always have a reliable spare part ready to give your slot car the performance it needs. It can be used as a standard motor for all your Carrera EVOLUTION cars from 2003 and Carrera Digital 132 cars from 2007. To make sure that your car is compatible with this motor, simply take a look at the spare parts list for the relevant Carrera series. You can also recognise all cars that are designed for the E200 motor by the second magnet in front of the rear axle. Caution! Not suitable for children under 36 months.