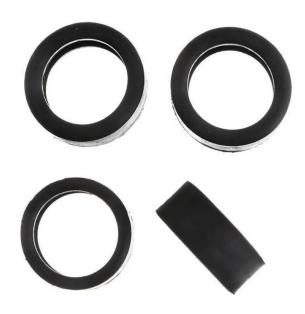

## Product Description

Spare tyre for models: 30599, 30600, 30626, 30627, 30628, 30629, 27394, 27417, 27418, 27419, 27420. Contents:

- 2 front tyres2 rear tyres

NOTE: The spare tyres have no imprint.

These accessories are compatible with the following systems:

- Carrera EvolutionCarrera DIGITAL 132

Caution! Not suitable for children under 36 months.

**Specifications** 

Scan this QR code to view the product All details, up-to-date

prices and availability