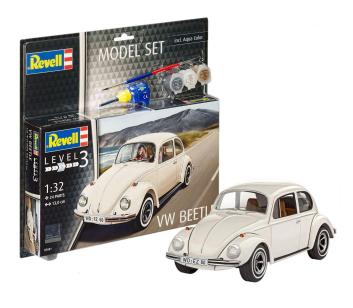

## Model kit with basic accessories, VW Beetle, 24 parts, from 10 years old

## Product Description

Easy-to-build model kit of the world-famous VW Beetle, which was a formative life companion for generations. Nowadays, the cult vehicle is even popular with people who never drove the Beetle themselves.

- Movable wheels
  Decal with various number plates (D, F, NL, A, CH, GB, I, E)

Besides basic colours, glue and brushes are also included.

Caution! Not suitable for children under 8 years. Solvent-based glue (contains n-butyl acetate, 12.5 g) and water-soluble paints included. Glue bottle with functional, sharp tip! Keep under lock and key. Liquid and vapour flammable. May cause drowsiness and dizziness. Dispose of according to local/regional/national/international regulations. Use under adult supervision. Read and follow instructions before use with your child and keep ready for reference.

- Scale: 1:32Age recommendation: 10+
- Number of parts: 24
  Length: 130 mm