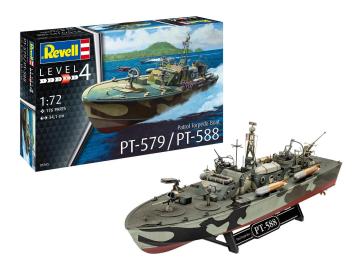

## Model kit Patrol Torpedo Boat PT-588/PT-579, 176 parts, 12 years and up

## Product Description

Model kit of the US Navy patrol torpedo boats used in large numbers in the Pacific War.

- Two-piece hull
- Detailed deck superstructure
- Interiors
- Two missile launchers
- Torpedoes
- Various machine guns
- Display stand

Authentic representation of the following versions:

- PT-588, Motor Torpedo Boat Squadron THIRTY NINE (PTRon 39), Pacific Fleet, Samar, P.I., July 1945
   PT-579, Motor Torpedo Boat Squadron THIRTY NINE (PTRon 39), Pacific Fleet, Samar, P.I., July 1945

## Scope of delivery:

- Plastic model kit (not assembled)
- Illustrated, multilingual building instructions
- Decals
- Scale: 1:72
- Age recommendation: 12+
  Number of parts: 176
  Length: 341 mm

- Height: 120 mm
- Specifications