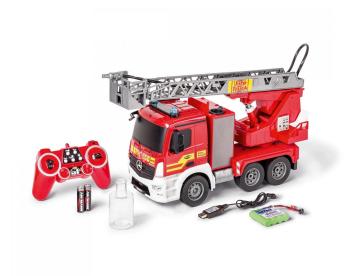

## Product Description

Have you ever dreamed of being a fireman or firewoman? Now you can realise this dream - with the 1:20 MB fire engine with turntable ladder, which is 100% ready-to-run and takes you straight into the RC world. Thanks to the modern 2.4 GHz remote control, you can navigate this impressive fire engine through terrain with ease. The 360 degree rotation of the superstructure, which you can control via the transmitter, makes it easy for you to manoeuvre through obstacles. And the water spraying function can be controlled via the transmitter, so you can extinguish any fire that comes your way. But that's not all - this fire engine has 4WD with powered rear axles, so it can also drive on uneven terrain with ease. The engine and driving sound as well as the LED lighting make the driving experience even more realistic. Experience the excitement that only a fireman or firewoman can experience. Whether you buy it as a gift for an RC enthusiast or use it as a highlight for your own collection, this fire engine will not disappoint. With its realistic features and effortless operation, it is a must-have for anyone who loves fire engines or is enthusiastic about modelling. ATTENTION! Please keep these notes for any correspondence. Subject to colour and technical changes. Not suitable for children under the age of three. Choking hazard due to small parts that can be swallowed! Use under the direct supervision of adults. Adult assistance is required to remove the transport locks.

Details:- Scale: 1:20- Age recommendation: from 14 yearsTechnical details:- 2.4 GHz remote control- 360 degree rotation of the superstructure via transmitter- Water spray function controllable via transmitter- 4WD with driven rear axles- Motor and driving sound- Incl. LED lightingTechnical data:- Length 43.0 cm- Width 15.5 cm- Height 23.0 cm- Weight 1322 g-Driving time 30 minContents:- Ready-to-drive model on a scale of 1:20- 2.4GHz remote control system- NiMH drive battery 4.8V/400mAh- Charger- Transmitter batteries- Filling bottle- Instructions