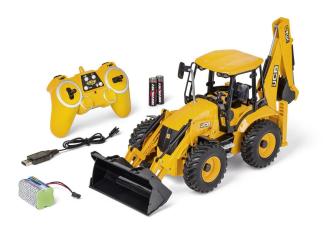

## Product Description

The CARSON 1:20 JCB backhoe loader is an accurately reproduced model of the British construction machinery manufacturer JCB. The remote-controlled construction vehicle is fully functional and has moving parts such as the bucket, which can be raised and lowered using the transmitter supplied. The additional light and sound functions, which can also be controlled via the transmitter, make the model appear even more realistic. The backhoe loader is made of high-quality materials and features detailed bodywork, making it a great product for any construction machinery enthusiast.ATTENTION!Please keep this information for possible correspondence. Subject to colour and technical changes. Not suitable for children under the age of three. Choking hazard due to small parts that can be swallowed! Use under the direct supervision of adults. Adult assistance is required to remove the transport locks.

Details:- Scale: 1:20- Age recommendation: from 14 yearsTechnical details:- Shovel can be raised and lowered via transmitter- Light and sound can be controlled via transmitter-Demo function- Interference-free 2.4 GHz remote control system- Non-slip rubber tyresTechnical data:- Length 36.0 cm- Width 13.9 cm- Height 28.7 cm- Weight 652 g- Running time 60 min- Matching spare battery 500608248Contents:- Ready-to-run 1:20 scale model- 2.4GHz remote control system- NiMH drive battery 4.8V/400mAh- USB charger,- 2x transmitter batteries LR06/AA- Instructions