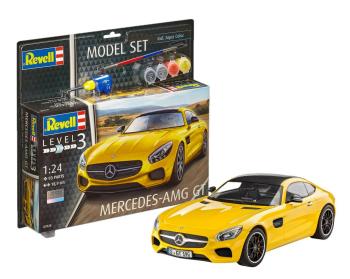

Item no.: 365893

Model kit with basic accessories, Mercedes-AMG GT, 93 parts, from 10 years old

Item no.: 365893 shipping weight: 0.90 kg Manufacturer: Revell

## Product Description

Model kit for the pioneering, beautifully designed sports car from Mercedes-Benz, developed entirely by AMG.

- Multi-part body
- Movable bonnet
- Can be built either as a left-hand drive or right-hand drive model
   Decal with various registration plates (D, A, NL, B, F, GB, I, CH, RUS)
   Besides basic colours, glue and brushes are included

- Scale:1:24
- Age recommendation:10+
  Number of parts:93
  Length:189 mm

Specifications

Scan this QR code to view the product All details, up-to-date prices and availability