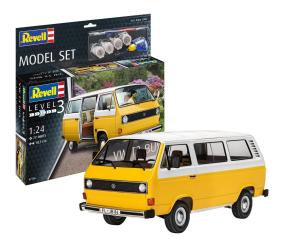

Item no.: 365924

## Model kit with basic accessories, VW T3 Bus, 85 parts, from 10 years old

## Product Description

Fans see the generation of the van known as the T3 as the last "real" Bulli, because it was the last type to be powered by a rear engine. It differed from its legendary predecessors T1 and T2 in its modern, functional design and more spacious interior.

- Third generation of the legendary Bulli
- Multi-part bodyMovable side doors
- · Rotating wheels

In addition to basic colours, glue and brushes are also included. Scope of delivery:

- Plastic model kit (not assembled)Illustrated, multilingual building instructions