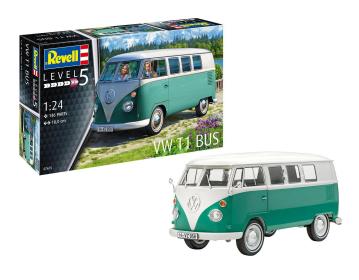

## Model kit with basic accessories, VW T1 bus, 146 parts, from 13 years old

31,54 EUR

Item no.: 365909 shipping weight: 0.90 kg Manufacturer: Revell

## Product Description

Sophisticated, multi-part model kit of the VW T1 bus. The T1 is still regarded as a symbol of the economic miracle era.

- Multi-part body
- Detailed interiorEngine replica
- Turnable wheels
- Various chrome parts
  Decals with various number plates (D, NL, F, GB, B, A, CH, I, S and USA)
- Besides basic colours, glue and brushes are also included

- Scale:1:24
- Age recommendation:13+
  Number of parts:146
  Length:180 mm

- Height:82 mm