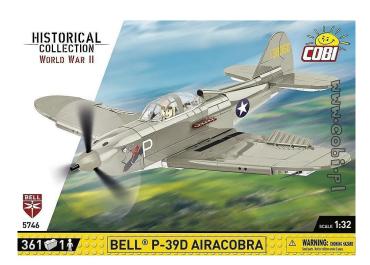

## Product Description

BELL® P-39D AIRACOBRA® is an American single-engine fighter aircraft from the Second World War era, metal construction with classic tail in low-wing configuration with tricycle landing gear. This aircraft was produced in the years 1940-1944. The advantage of the aircraft was a high top speed and good performance at low altitudes. These characteristics were successfully utilised by the American and Soviet air forces and made the Airacobra an attack aircraft designed to fight German tanks and other ground targets. At low altitude, the Airacobra outperformed the German Bf 109 and Fw 190 aircraft, which were used extensively/BELL® P-39D AIRACOBRA® was designed with 361 COBI building blocks in 1:32 scale. The block model features many movable elements such as a rotating propeller, movable wing ailerons, wheels with rubber tyres that can be folded into a horizontal position. Details and historical American olive colour painting have been reproduced. The cockpit can be opened to accommodate the historical pliot figure! The whole set looks great thanks to a special presentation stand with a sign with the name of the aircraft and a place to attach the figure! The model uses durable imprints and historical markings. The set completes the collection of World War II aircraft in 1:32 scale and is aimed at lovers of history, military technology and enthusiasts of block models of the highest quality! Details- Measures: 1:32- Age group: from 8 years Technical details-361 high quality elements- manufactured in the EU by a company with over 20 years of tradition- the blocks meet

Details- Measures: 1:32- Age group: from 8 yearsTechnical details-361 high quality elements- manufactured in the EU by a company with over 20 years of tradition- the blocks meet the safety standards for children's products- fully compatible with clamp blocks of other brands- blocks with imprints do not deform and do not fade during play or under the influence of temperature- clear and intuitive instructions based on drawings and symbols- pilot figure- special presentation stand with plateTechnical data- size: 344x60x240- Length of the model: 28 cm / 11?- Wing span: 31.5 cm / 12.4?- Height: 10.5 cm / 4.1?Content- Number of elements: 361- Minifigures: 1