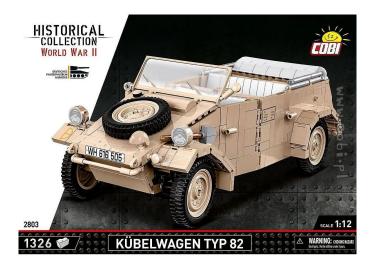

## COBI-2803 - 1326 PCS HC WWII /2803/ KUBELWAGEN (passenger car type 82) scale 1:12Deutsc

## Product Description

Now you can become the owner of the legendary German off-road vehicle Kübelwagen TYP 82 in the version made from COBI building blocks! This is our first large vehicle in 1:12 scale from the Second World War! It was modelled on a museum piece in the German Tank Museum in Münster (Germany). It is huge, VERY detailed and looks impressive in combination with the upcoming Tiger 131 from The Tank Museum! Set (#2803)With 1,326 parts and generous dimensions, this set is in a class of its own. When closed, the Kübelwagen is 30.5 cm long. Attention is drawn to the carefully reproduced interior, the outstanding exterior design and completely new elements that have been specially developed to meet the needs of such a large ensemble. The interior of the car is detailed in all parts, including the steering wheel, seats, buttons, switches and the engine compartment, which contains additional tools! The exterior also raises the bar in terms of accuracy of proportion and detail that only a kit of this size can offer. Suffice it to mention a separate window, opening doors, access to the boot lid and engine compartment, equipment elements and swivelling wheels that can be moved via the steering wheel. Our 1:28 scale models are considered to be very detailed. However, it is the 1:12 scale and 1,326 elements that enable us to demonstrate the possibilities of the COBI modular system. The Kübelwagen represents a new level of design, photorealism and impressive size and precision. In this case, it's the number of blocks that counts!The Kübelwagen TYP 82 set was developed in co-operation with the German Tank Museum Münster (Germany). We hope that both collectors and fans of COBI will have as much fun building and displaying this car as we had designing and building it. For anyone who loves militaria, military technology and history, this is an opportunity to bring a big piece of that history home. Build the story block by block!The Kübelwagen Type 82 was a German military all-terrain vehicle produced during the Second World War. It was

Detalis- scale 1:12- age group: from 10 yearsTechnical Detalis- 1.326 high-quality elements- made in the EU by a company with over 26 years of tradition- meet the safety standards for children's products- fully compatible with building blocks of other brands- blocks with imprints do not deform and do not fade during play or under the influence of temperature- clear and intuitive instructions based on drawings and symbols- 100% prints, no stickers- dedicated elements- realistic appearance- many hours of building time-access to the interior- working steering wheel and rotating wheels- model developed in cooperation with the German Armour Museum MünsterTechnical data-Size: 450x100x320-Length of the model: 30.5 cm / 12.01?- Width: 14 cm / 5.51?- Height: 12 cm / 4.72?Contents- Number of parts: 1326