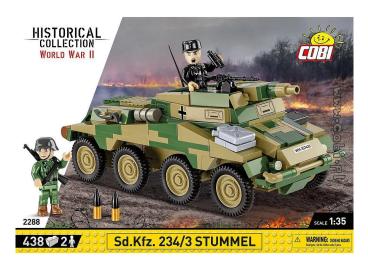

## Product Description

We have designed a 1:35 scale model of the German heavy armoured car Sd.Kfz 234/3 STUMMEL from 438 elements. After construction, the stub is 18 cm long and its size matches both the figures and other vehicles that we publish in this scale. The vehicle impresses with its very neat design, camouflage and decals, which make it a very important item in the COBI Historical Collection. There are no stickers here, we only use permanent prints. The vehicle has movable elements such as wheels and a cannon. These set includes two figures representing a member of the armoured car crew and a German soldier with prints on the back. The entire set is complemented by a sign with the vehicle name. The set is not only a must-have for young history buffs, but especially for adult collectors and fans of military technology. Build history, brick by brickISd. Kfz. The 234/3 Stummel is a German armoured wheeled vehicle that was used in the Second World War. It was equipped with a 75 mm cannon with a reserve of 50 rounds, which made it effective against other armoured vehicles and lightly armoured targets. The car had a Tatra 103 diesel engine and reached a remarkable top speed of up to 90 km/h. It performed almost as well off-road, it performed almost as well as tracked vehicles. This infantry support vehicle was produced in a small number of about 88 units.

Details- Scale: 1:35- Age group: from 8 yearsTechnical Details- 438 high-quality elements- manufactured in the EU by a company with over 20 years of tradition- meets the safety standards for children's products- fully compatible with clamp building blocks of other brands- blocks with prints do not deform or fade during play or under the influence of temperature- 100% prints, no stickers- 2 figures- historical prints!- clear and intuitive instructions based on drawings and symbols- nameplateTechnical data- size: 400x60x280-length of the model: 18 cm / 7?- width: 7.5 cm / 3?- height: 9 cm / 3.5?Contents- number of parts: 438- minifigures: 2