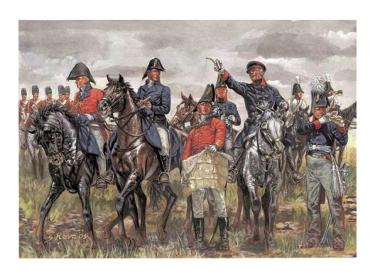

## Product Description

The stand model is a replica of the seventh coalition which he called together from his exile. It included the main European powers that opposed the return of the French Emperor. The main supporters were England and Prussia. The kit represents the meeting of the two supreme commanders of the Allied armies on the battlefield of Waterloo: the Duke of Wellington and the Prussian Marshal von Blücher.