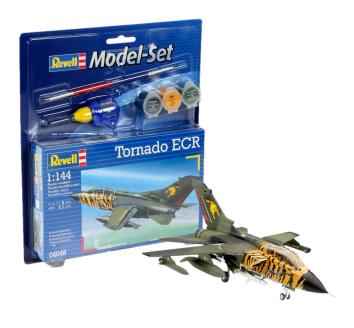

## Tornado ECR model kit, 63 parts, from 10 years old

## Product Description

The ECR version of the two-seat multi-role combat aircraft Tornado was developed at the request of the German Air Force. Compared to the IDS version, the aircraft is specialised for reconnaissance and combat of air defence installations as well as image reconnaissance and is equipped with HARM guided weapons.

- New kit shapeSuper details and recessed sheet metal joints
- Detailed cockpit
- Pivoting wingsDetailed landing gear
- External tanks, guided missiles
  2 HARM guided missiles

- Decal for the Tigermeet paint scheme of the Jabo G 32 as well as a standard version

- Scale: 1:144
- Age recommendation: 10+
- Number of parts: 63
- Length: 118 mmSpan: 85 mm

Scan this QR code to view the product

All details, up-to-date prices and availability