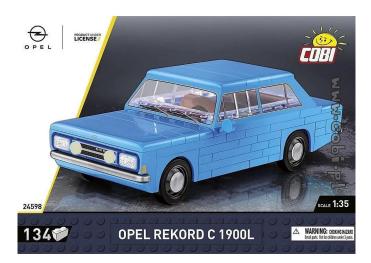

## Product Description

The Opel REKORD C was a hit on the European car market in the 1960s and 1970s. The licensed OPEL model made from COBI building blocks on a scale of 1:35 is a treat for collectors and car enthusiasts. Thanks to specially designed elements that faithfully reflect the shapes of the bodywork and durable prints, the vehicles created by COBI are outstanding miniatures of classics! You can build the clamp-on model from 134 high-quality elements. The car is perfect for display in an adult car fan's collection. Thanks to its solid construction and movable wheels on special rubber tyres, the model is also perfect as a toy. The set includes a nameplate with the Opel brand logo. Details- Scale 1:35- Age recommendation: from 6 years- No. of parts: 134Technical data- Length: 13.2 cm / 5.2?- Width: 5.5 cm / 2.2?- Height: 4 cm / 1.6?Contents- Building kit-InstructionsInformation- Product under the original OPEL licence- Made in the EU by a company with over 20 years of tradition- Meets the safety standards for children's products-Fully compatible with clamp building blocks from other brands- Blocks with imprints do not deform or fade during play or under the influence of temperature