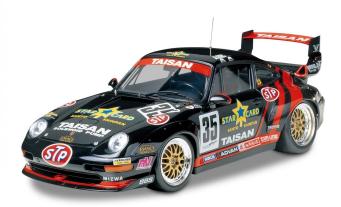

## Item no.: 370438 300024175 - Model kit,1:24 Taisan Starcard Porsche 911GT2 `95

from 23,09 EUR

Item no.: 370438 shipping weight: 1.00 kg Manufacturer: TAMIYA

## Product Description

The stand model is a replica of the Taisan Starcard Porsche 911 GT2, which won the Japanese GT car championship in 1995 with the Taisan team. By and large, the Porsche 911 GT2 has remained true to its lineage. Characteristic of the 911 GT2 is the large rear spoiler as well as the unique front spoiler, which contributes significantly to the aerodynamics of the vehicle thanks to wind tunnel optimisation work and its inverted ends. The TAMIYA model kit version impresses with its accuracy of fit and attention to detail.Caution!Not suitable for children under 14 years of age.