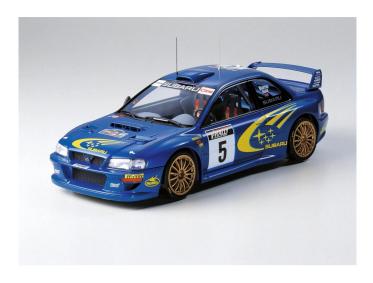

## 300024218 - Model kit, 1:24 Subaru Impreza WRC 99

## Product Description

The stationary model is a replica of the Subaru Impreza WRC first shown in 1997, which was the first car to fully utilise these rules due to rule changes in the World Rally Championship. In 1999, improvements were made to the engine and gearbox, such as an electronically controlled throttle system, which ensured better throttle response. Details- Scale 1:24- Age recommendation: from 14 yearsTechnical data- Length: 183.5 mmContents- Kit model (racing car)- Instructions- DecalsInformation- The high-quality kit from TAMIYA must be assembled by the customer.- The independent assembly is accompanied by step-by-step and illustrated assembly instructions. - The assembly instructions are of course included in the scope of delivery.- The precisely fitting individual parts must be assembled on the basis of the assembly instructions. - The parts can be painted according to your own ideas.- Tools, glue and paint are not included with the plastic kit. These must be purchased as an option.