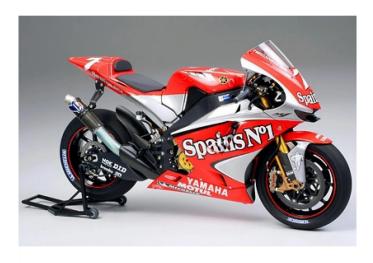

## 300014100 - Model kit, 1:12 Yamaha YZR-M1 #7/#33 '04

## Product Description

Yamaha YZR-M1 #7/#33 '04

Details- Scale: 1:12- Age recommendation: from 14 yearsTechnical data- Length 172 mmContents- Kit model (racing version)- Engine- Frame- Fairing- Racing motorbike stand-Slick tyres- Exhaust system- Instructions- DecalsInformation- The high-quality kit from TAMIYA must be assembled by the customer. The high-quality kit from TAMIYA must be assembled by the customer. The self-assembly is accompanied by step-by-step and illustrated assembly instructions. - The assembly instructions are of course included in the scope of delivery. The precisely fitting individual parts must be assembled on the basis of the assembly instructions. - The parts can be painted according to your own ideas. Tools, glue and paint are not included with the plastic kit. These must be purchased as an option.