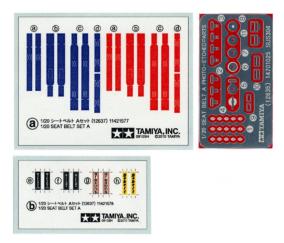

## Product Description

The 6-point racing harnesses with various manufacturer logos are suitable for 1:20 scale stand models and are ideal for Formula 1 models from the 1970s. The set also contains photo-etched parts for fasteners and buckles.

Details- Scale: 1:20- Recommended age: 14 years and overSpecial features- 6-point racing harnesses- Various manufacturer logosContents- Model kit- Photo-etched parts (buckles/fasteners)- Instructions- DecalsInformation- The high-quality kit from TAMIYA must be assembled by the customer.- Self-assembly with step-by-step and illustrated assembly instructions. Self-assembly is accompanied by step-by-step and illustrated assembly instructions. - The precisely fitting individual parts must be assembled on the basis of the assembly instructions. - The parts can be painted according to your own ideas.- Tools, glue and paint are not included with the plastic kit. These must be purchased as an option.