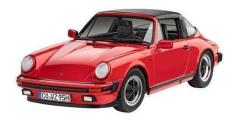

# Revell, Porsche 911 G Model Targa, model kit, 114 parts, from 10 years old

#### Product Description

In addition to the Coupé, the G-model was also offered in the popular Targa variant. Today, the Carrera 3.2 is still considered the best classic Porsche ever.

- Multi-part six-cylinder engine
- Optional left- or right-hand drive
  Removable roof centre section
- Decals with various registration plates (D, A, CH, F, B, NL, GB, I, E, DK)