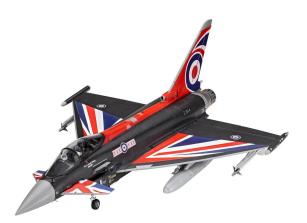

## Product Description

The Eurofighter Typhoon "Black Jack" is a twin-engine, multi-role combat aircraft with an impressive speed of 2.25 Mach and a maximum take-off weight of 55,000 pounds. It was developed by the European Fighter Aircraft (EFA). The Black Jack comes with a special design specially developed for the RAF. Kit of the Eurofighter with the distinctive design as "Black Jack".

- Detailed surface structures
- Detailed landing gear bays
- Detailed engine replica
  Detailed decals of the "Black Jack" design

Scope of delivery:

Plastic model kit (not assembled, illustrated, multilingual building instructions, decals. Attention! Not suitable for children under 8 years.