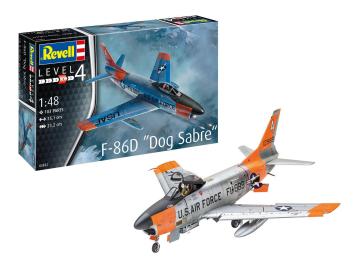

Item no.: 365390 Model kit, F-86D "Dog Sabre", 103 parts, 12 years and up

Item no.: 365390 shipping weight: 0.80 kg Manufacturer: Revell

## Product Description

The F-86D was a further development of the legendary Sabre and can be distinguished from it by the huge radome above the air intake. This houses a computer-controlled fire control system which was revolutionary for the time.

- Very detailed kit
  External loads
- Detailed cockpit

Scope of delivery:

Plastic model kit (not assembled, Illustrated, multilingual building instructions, Decals. Caution. Not suitable for children under 8 years.

- Scale:1:48
- Age recommendation:12+
  Number of parts:103
  Length:251 mm
- Wingspan:232 mm
- Specifications