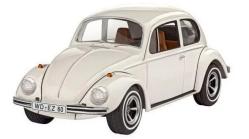

Item no.: 366296 Revell VW Beetle, model kit, 24 parts, from 10 years old

## Product Description

Easy-to-build model kit of the world-famous VW Beetle, which was a formative life companion for generations. Today, the cult vehicle is even popular with people who never drove the Beetle themselves.

- Scale: 1:32
- Age recommendation: 10+
  Number of parts: 24
  Length: 130 mm