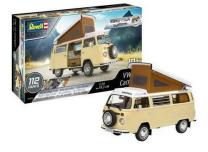

Item no.: 366293 Revell VW T2 Camper, model kit to assemble, easy-click-system, 112 parts, 10 years and older

> from 28,14 EUR Item no.: 366293

shipping weight: 1.10 kg Manufacturer: Revell

## Product Description

Simple kit for the VW Type 2 T2 in camping version. The VW was equipped with up to four sleeping places, several cupboards as well as a cooking place. Authentic representation of the following versions:

- Roof can be built either closed or erected
  Movable sliding door
- Decals and stickers (registration plates: D, NL, F, GB, B, A, CH, I, S and USA)

The innovative easy-click system guarantees quick success with this model: Multi-coloured, precisely manufactured components are stably connected by simply plugging them together and decorated with stickers. Scope of delivery:

- Plastic model kit (not assembled)
- Illustrated, multilingual building instructions
- Decals Stickers

Caution! Not suitable for children under 36 months. Legal minimum age: 10 years

- Scale: 1:24
- Scale: 1.24
  Age recommendation: 10+
  Number of parts: 112
  Length: 193 mm
  Width: 85 mm