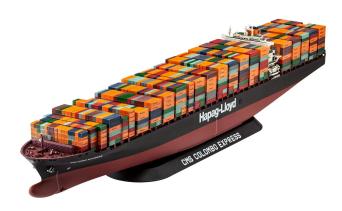

#### Product Description

Model kit of the Colombo Express. The largest container ship in the world when it entered service in 2005.

- Two-piece hull with bow thruster
- Ship's propeller and rudder are movable
- True to original structured deck
- 23 container blocks with fine engravings
  The ship can be represented either with or without containers
- Free-fall lifeboat
- Separate lashing bridges
- Filigree bridge superstructures with stairways
  Representation of the bridge of command

- Display stand
  Decals for six ships of the Colombo Express class

## Scope of delivery:

 $\dot{\text{Kit}}$  incl. building instructions and decals Caution. Not suitable for children under 8 years.

- Scale:1:700 Age recommendation:12+
- Number of parts:226Length:479 mm