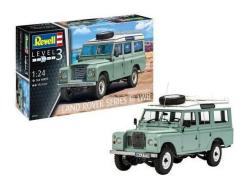

Item no.: 366261

## Revell Land Rover Series III, model kit, 184 parts, 10+ years

from **28,14 EUR** 

Item no.: 366261 shipping weight: 0.80 kg Manufacturer: Revell

## Product Description

Model kit for the Land Rover of the 3rd generation built from 1971. The vehicle, which is still very popular today, shone with its robustness and remarkable off-road capability.

- Multi-part six-cylinder engine
- Right- or left-hand drive version to be built
  Decal with various registration plates (D, A, NL, B, F, GB, I, CH, USA)