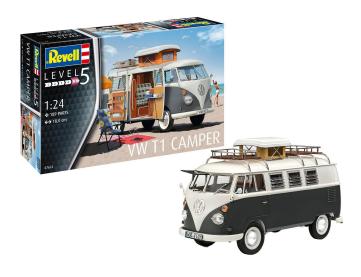

Item no.: 366291

## Model kit, VW T1 Camper, 189 parts, from 13 years old

#### Product Description

From 1961 onwards, specially developed campers based on the T1 appeared, which offered, among other things, permanently installed cupboards and fold-down sleeping berths and offered everything that was necessary for a short holiday.

- Multi-part bodyLockers and rear seats
- Movable doors
- Decals with various number plates (D, NL, F, GB, B, A, CH, I, S and USA)

#### Scope of delivery:

- Plastic model kit (not assembled)Illustrated, multilingual building instructions

Attention: not suitable for children under 36 months!

- Scale: 1:24Age recommendation: 13+
- Age recommendation
  Number of parts: 189
  Length: 180 mm
  Width: 77 mm
  Height: 99 mm