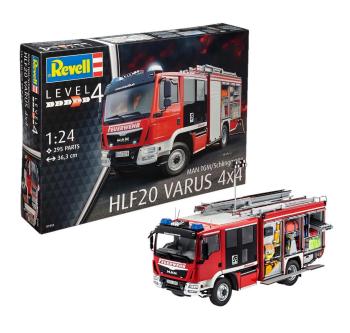

## Model kit, MAN TGM / Schlingmann HLF 20 VARUS 4x4, 295 parts, from 12 years.

### Product Description

Model kit of the VARUS 4x4 - the new generation of fire fighting vehicles from Schlingmann. The HLF 20 (auxiliary fire-fighting group vehicle) is built on a MAN TGM 13.290 4x4 BL (Euro 6) chassis.

- Equipment compartments can be opened
- Equipment compartments can be opened
   Equipment compartments (generator, rescue shears, hoses)
   Detailed driver and crew compartment with breathing apparatus
- Side step system retracted/extended
  Hose reel at the rear
- Individual plug-in and extension ladders on the roof
- Light mastDecals for a presentation vehicle

Kit, building instructions, decal 295 individual parts, Suitable from 12 years. Caution! Not suitable for children under 36 months.

- Scale:1:24
- Age recommendation:12+
  Number of parts:295
  Length:363 mm