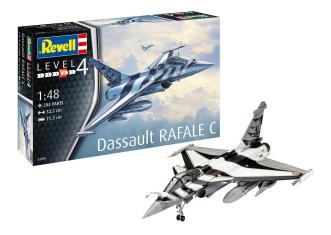

Item no.: 365430 Model kit, Dassault Aviation Rafale C, 204 parts, age 12+

from 28,14 EUR

Item no.: 365430 shipping weight: 0.80 kg Manufacturer: Revell

## Product Description

Model replica of the Rafale C, a light and manoeuvrable multi-role combat aircraft of the Armée de l'air, which was successfully used in Afghanistan and Libya.

- 2 pylons with 6 GBU-12 bombs
- Detailed cockpit
  Ejection seat
- Detailed landing gear
- Detailed thrusters
- Detailed tindsters
   Rear jamming device
   1250 I auxiliary fuel tanks
   Two SCALP EG cruise missiles
   Decolution
- One 2250 I tank
- 4 MICA guided missiles

Authentic representation of the following versions:

- Rafale C 330-EF "NATO Tigermeet 2012" EC 5/330 "Cóte d'Argent", Armée de l'Air, BA118 Mont-de-Marsan, 2012
  Rafale C 30-GF EC 2/30 "Normandie-Niemen", Armée de l'Air, BA118 Mont-de-Marsan, 2017

Scope of delivery:

- Plastic model kit (not assembled) • Illustrated, multilingual building instructions
- Decals

Caution. Not suitable for children under 36 months.

- Scale:1:48
- Age recommendation:12+
  Number of parts:204
  Length:323 mm
- Wingspan:213 mm