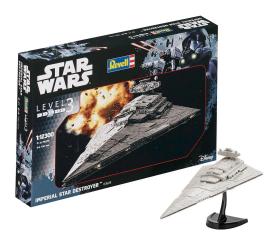

## Star Wars, Imperial Star Destroyer model kit, 21 parts, from 10 years old

6,67 EUR

shipping weight: 0.30 kg Manufacturer: Revell

## Product Description

Star Wars Model Star Destroyer Starship "Star Destroyer".

The mighty Star Destroyer of the Empire: THE Star Wars spaceship of the bad guys in the first films of the 70s and 80s: The Star Destroyer is huge and hard to fight. The Empire uses the huge, wedge-shaped Star Destroyers as carrier capital ships in space battles. Heavily armed, the Star Destroyers can only be taken out at close range with small fighters. Immerse yourself in the vast Star Wars spaceship universe that Revell brings back to life as a model.

- Finely engraved surfacesReplica of the command bridge
- Engine replicasDisplay stand

Scope of delivery:

• Kit incl. building instructions and decal

Attention: not suitable for children under 36 months!

• Scale: 1:12300

Age recommendation: 10+
Number of parts: 21
Length: 130 mm

Scan this QR code to view the product

All details, up-to-date prices and availability