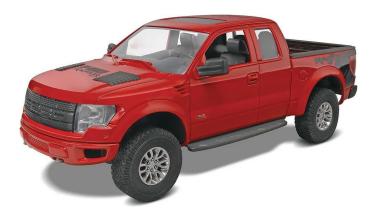

## Model kit, 2013 Ford Raptor - Snap Tite, 49 parts, 8 years and up

### Product Description

Off-road sports are absolutely competitive. You need special vehicles that can handle the rough desert sand. The challenge for the Ford SVT (Special Vehicles Team) was to build a truck that is designed to cope with the roughest terrain but at the same time is comfortable to drive on the road. All in all, the Raptor is a really "cool" truck.

- Suspension unit with separate disc brakes
  Separate pick-up bed
  Complete interior element and sunroof

- Cast in red, black, transparent red and translucent material, with chrome-plated parts and elastic black tyres