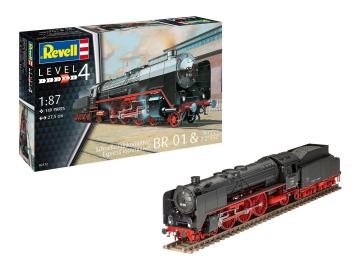

Item no.: 365294 Model kit ,Express locomotive BR01 & tender 2'2' T32, 149 parts, from 12 years.

Item no.: 365294 shipping weight: 0.80 kg Manufacturer: Revell

## Product Description

The class 01 was built from 1925 onwards as a completely new generation of locomotives for the German State Railways of the time.

- Detailed model with filigree engravings
- Transparent parts
  Boiler replica in the driver's cab
- Filigree brake rods
- Separately attached ladders, boiler and pumps
  Decals for 4 versions

Scope of delivery:

- Plastic model kit (not assembled)
- Illustrated, multilingual building instructions
  Decals

Caution. Not suitable for children under 36 months.

- Scale:1:87
- Age recommendation:12+
- Age recommendation
  Number of parts:149
  Length:275 mm
  Width:37 mm
  Height:59 mm